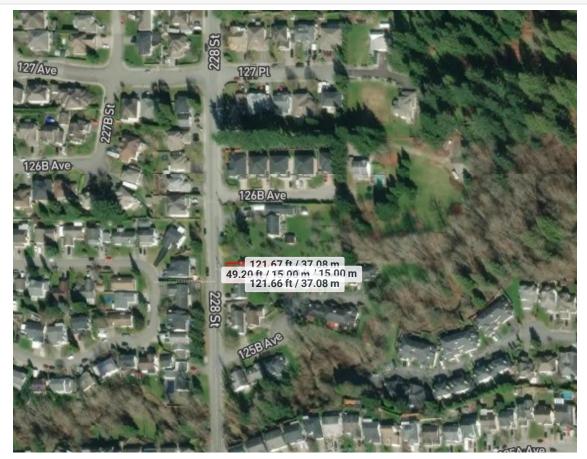

I'm more than a real estate agent. I'm a REALTOR®.

Estimated Lot Dimensions and Topography

The lot dimensions shown are estimated and should be verified by survey plan.

Max Elevation: 14.25 m | Min Elevation: 12.92 m | Difference: 1.33 m

#### Legal

Street Label (large)