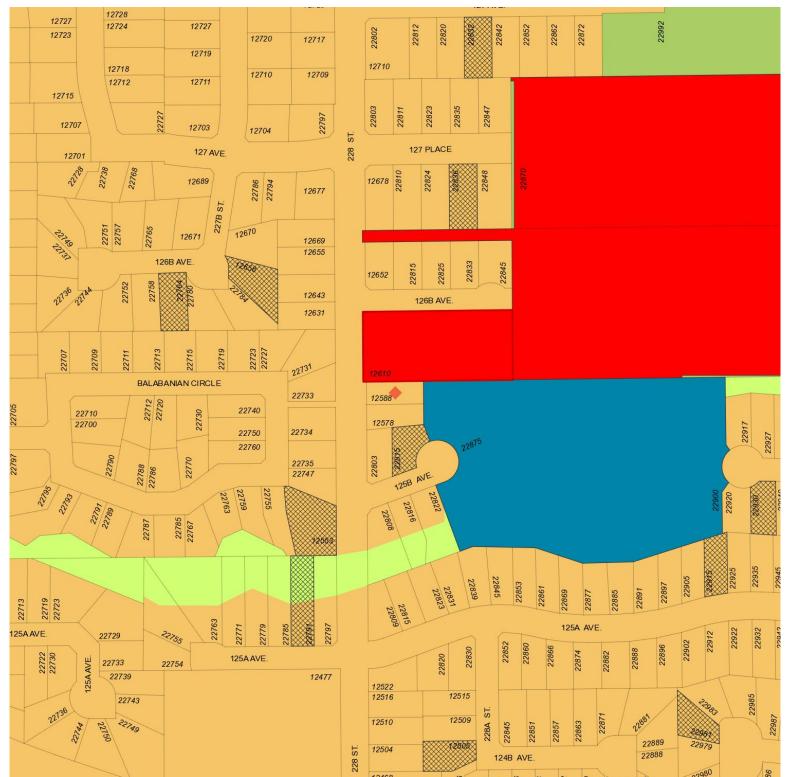

## **Development Applications & OCP Usage**

# Legend

Agricultural Land Reserve Application Rezoning Application Temporary Industrial Use Permit MEDIUM DENSITY RESIDENTIAL VILLAGE COMMERCIAL Medium Density Multi-Family Maple Meadows Business Park CIVIC NEIGHBOURHOOD PARK LOW/MEDIUM DENSITY RESIDENTIAL Single-Family Residential

Low-Rise Apartment Conservation Park in the ALR Suburban Residential Industrial Conservation

- Development Application Soil Deposit Permit 🕅 Tree Cutting Permit CONSERVATION NEIGHBOURHOOD COMMERCIAL Hammond Village Commercial Institutional COMMERCIAL OPEN SPACE MEDIUM DENSITY RESIDENTIAL Port Haney Heritage Adaptive Use Flexible Mixed-Use Park Park Estate Suburban Residential Industrial Reserve Lot Lines
- Development Permit Subdivision Application LOW DENSITY RESIDENTIAL PARK Single-Family & Compact Residential Infill General Employment Parks & Open Space CONSERVATION HIGH DENSITY RESIDENTIAL MEDIUM/HIGH DENSITY RESIDENTIAL Port Haney Multi-Family, Commercial and Mixed-Use Town Centre Commercial Agricultural Forest Urban Residential Institutional Street Label (large)