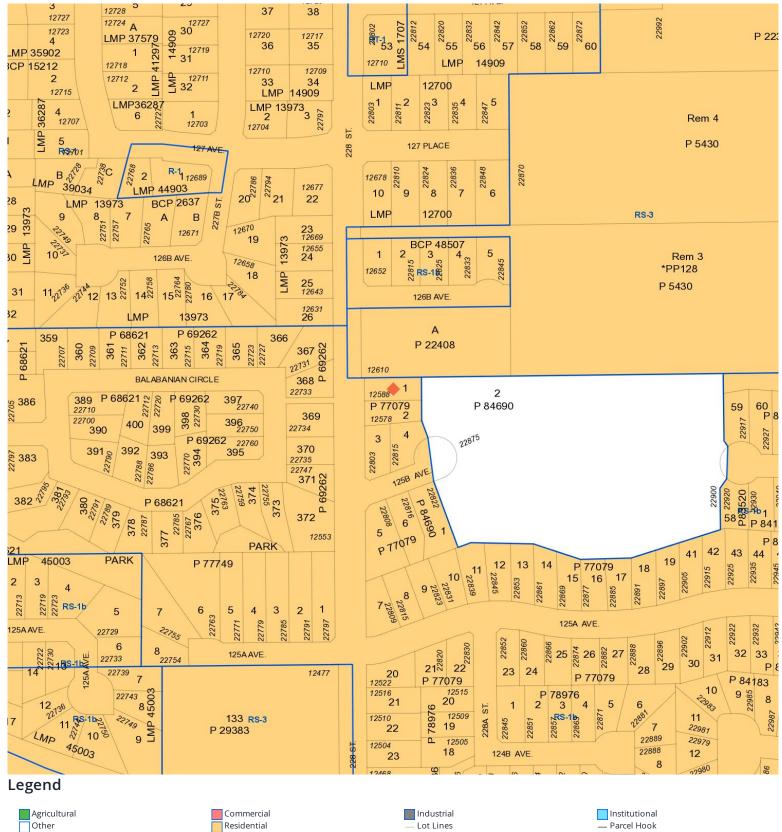

## **Detailed Tax Report**

|                                                                                                                                                                                                       | ation        |                                                                                       |                                                          |                                              |                                                        |                                                                                   |                                                                                                                    |                                                                                                      |  |
|-------------------------------------------------------------------------------------------------------------------------------------------------------------------------------------------------------|--------------|---------------------------------------------------------------------------------------|----------------------------------------------------------|----------------------------------------------|--------------------------------------------------------|-----------------------------------------------------------------------------------|--------------------------------------------------------------------------------------------------------------------|------------------------------------------------------------------------------------------------------|--|
| Prop Address                                                                                                                                                                                          |              | 12588 228 ST                                                                          |                                                          |                                              | Jurisdiction DIST                                      |                                                                                   | ISTRICT OF MAP                                                                                                     | RICT OF MAPLE RIDGE                                                                                  |  |
| Municipality                                                                                                                                                                                          |              | DISTRICT OF MAPLE RIDGE                                                               |                                                          |                                              | Neighborhood HAN                                       |                                                                                   | ANEY RESIDENT                                                                                                      | IAL                                                                                                  |  |
| Area                                                                                                                                                                                                  |              | MAPLE RIDGE                                                                           |                                                          |                                              | SubAreaCode                                            | e V                                                                               | /MREC                                                                                                              |                                                                                                      |  |
| PropertyID                                                                                                                                                                                            |              | 010-036-032                                                                           |                                                          |                                              | BoardCode                                              | V                                                                                 | /                                                                                                                  |                                                                                                      |  |
| PostalCode                                                                                                                                                                                            |              | V2X 6M8                                                                               |                                                          |                                              |                                                        |                                                                                   |                                                                                                                    |                                                                                                      |  |
| Property Tax Inf                                                                                                                                                                                      | ormation     |                                                                                       |                                                          |                                              |                                                        |                                                                                   |                                                                                                                    |                                                                                                      |  |
| TaxRoll Number                                                                                                                                                                                        |              | 6324901001                                                                            |                                                          |                                              | <b>Gross Taxes</b>                                     | \$                                                                                | 4,450.71                                                                                                           |                                                                                                      |  |
| Tax Year                                                                                                                                                                                              |              | 2021                                                                                  |                                                          |                                              | Tax Amount I                                           | Jpdated 0                                                                         | 7/16/2021                                                                                                          |                                                                                                      |  |
| More PIDS                                                                                                                                                                                             |              |                                                                                       |                                                          |                                              |                                                        |                                                                                   |                                                                                                                    |                                                                                                      |  |
| 010-036-032                                                                                                                                                                                           |              |                                                                                       |                                                          |                                              |                                                        |                                                                                   |                                                                                                                    |                                                                                                      |  |
| More PIDS2                                                                                                                                                                                            |              |                                                                                       |                                                          |                                              |                                                        |                                                                                   |                                                                                                                    |                                                                                                      |  |
| Legal Informatio                                                                                                                                                                                      | on           |                                                                                       |                                                          |                                              |                                                        |                                                                                   |                                                                                                                    |                                                                                                      |  |
| PlanNum                                                                                                                                                                                               | Lot          | Block                                                                                 | LotDist                                                  | LandDist                                     | Sectio                                                 | n Twnshi                                                                          | p Range                                                                                                            | Meridian                                                                                             |  |
| NWP77079                                                                                                                                                                                              | 1            |                                                                                       |                                                          | 36                                           | 20                                                     | 12                                                                                |                                                                                                                    |                                                                                                      |  |
| Legal FullDescri                                                                                                                                                                                      | •            |                                                                                       |                                                          |                                              |                                                        |                                                                                   |                                                                                                                    |                                                                                                      |  |
|                                                                                                                                                                                                       |              | ECTION 20, TOWN                                                                       | SHIP 12, NEW                                             | WESTMINSTER                                  | R LAND DISTRI                                          | СТ                                                                                |                                                                                                                    |                                                                                                      |  |
| Land & Building                                                                                                                                                                                       | Informatio   | n                                                                                     |                                                          |                                              | Denth                                                  |                                                                                   |                                                                                                                    |                                                                                                      |  |
| Width<br>Lot Size                                                                                                                                                                                     |              | 5997 SQUARE I                                                                         |                                                          |                                              | Depth<br>Land Use                                      |                                                                                   |                                                                                                                    |                                                                                                      |  |
| Actual Use                                                                                                                                                                                            |              | SINGLE FAMIL                                                                          |                                                          |                                              | Land Use                                               |                                                                                   |                                                                                                                    |                                                                                                      |  |
| ear Built                                                                                                                                                                                             |              | 1989                                                                                  | DWELLING                                                 |                                              |                                                        |                                                                                   |                                                                                                                    |                                                                                                      |  |
| BCA Description                                                                                                                                                                                       |              | 1 STY SFD - AF                                                                        | CEP 1060 - MO                                            |                                              | Zoning                                                 |                                                                                   |                                                                                                                    |                                                                                                      |  |
| VaterConn                                                                                                                                                                                             |              | I STI SI D-AI                                                                         |                                                          |                                              | Zonnig                                                 |                                                                                   |                                                                                                                    |                                                                                                      |  |
| BCAData Update                                                                                                                                                                                        | د            | 04/12/2021                                                                            |                                                          |                                              |                                                        |                                                                                   |                                                                                                                    |                                                                                                      |  |
| Supplementary                                                                                                                                                                                         |              |                                                                                       |                                                          |                                              |                                                        |                                                                                   |                                                                                                                    |                                                                                                      |  |
| BedRooms                                                                                                                                                                                              | , roperty in | 3                                                                                     |                                                          |                                              | Foundation                                             | ſ                                                                                 | RAWL                                                                                                               |                                                                                                      |  |
| Full Bath                                                                                                                                                                                             |              | 1                                                                                     |                                                          |                                              | Half Bath2                                             |                                                                                   |                                                                                                                    |                                                                                                      |  |
| Half Bath3                                                                                                                                                                                            |              | 1                                                                                     |                                                          |                                              | Stories                                                | 1                                                                                 |                                                                                                                    |                                                                                                      |  |
|                                                                                                                                                                                                       |              |                                                                                       |                                                          |                                              |                                                        |                                                                                   |                                                                                                                    |                                                                                                      |  |
| Pool Fla                                                                                                                                                                                              |              |                                                                                       |                                                          |                                              |                                                        |                                                                                   |                                                                                                                    |                                                                                                      |  |
| •                                                                                                                                                                                                     |              | 0                                                                                     |                                                          |                                              | Carport                                                | C                                                                                 | 1                                                                                                                  |                                                                                                      |  |
| Garage S                                                                                                                                                                                              |              | 0                                                                                     |                                                          |                                              |                                                        |                                                                                   | 1                                                                                                                  |                                                                                                      |  |
| Garage S<br>Actual Totals                                                                                                                                                                             |              | 0                                                                                     | Improvem                                                 | ent                                          | Carport                                                | 0<br>1                                                                            |                                                                                                                    |                                                                                                      |  |
| Garage S<br>Actual Totals<br>Land                                                                                                                                                                     |              | 0                                                                                     | Improvem                                                 |                                              | Carport                                                | 0<br>1<br><b>Actua</b>                                                            | l Total                                                                                                            |                                                                                                      |  |
| Garage S<br>Actual Totals<br>Land<br>\$511,000.00                                                                                                                                                     | le Totals    | 0                                                                                     | <b>Improvem</b><br>\$163,000.                            |                                              | Carport                                                | 0<br>1<br><b>Actua</b>                                                            |                                                                                                                    |                                                                                                      |  |
| Garage S<br>Actual Totals<br>Land<br>\$511,000.00<br>Municipal Taxab                                                                                                                                  | e Totals     | 0<br>Gross Improve                                                                    | \$163,000.                                               |                                              | Carport                                                | 0<br>1<br><b>Actua</b>                                                            | <b>I Total</b><br>000.00                                                                                           | nicipal Total                                                                                        |  |
| Garage S<br>Actual Totals<br>Land<br>\$511,000.00<br>Municipal Taxab<br>Gross Land                                                                                                                    | )le Totals   |                                                                                       | \$163,000.                                               | 00                                           | Carport                                                | 0<br>1<br><b>Actua</b><br>\$674,                                                  | I Total<br>000.00<br>e Mu                                                                                          | nicipal Total<br>74,000.00                                                                           |  |
| Pool Flg<br>Garage S<br>Actual Totals<br>Land<br>\$511,000.00<br>Municipal Taxab<br>Gross Land<br>\$511,000.00<br>School Taxable                                                                      |              | Gross Improve                                                                         | \$163,000.                                               | 00<br>Exempt Land                            | Carport                                                | 0<br>1<br>Actua<br>\$674,<br>Exempt Improve                                       | I Total<br>000.00<br>e Mu                                                                                          | -                                                                                                    |  |
| Garage S<br>Actual Totals<br>Land<br>\$511,000.00<br>Municipal Taxab<br>Gross Land<br>\$511,000.00<br>School Taxable                                                                                  |              | Gross Improve                                                                         | \$163,000.                                               | 00<br>Exempt Land                            | Carport<br>Garage M                                    | 0<br>1<br>Actua<br>\$674,<br>Exempt Improve                                       | I Total<br>000.00<br>• Mu<br>\$67                                                                                  | -                                                                                                    |  |
| Garage S<br>Actual Totals<br>Land<br>\$511,000.00<br>Municipal Taxab<br>Gross Land<br>\$511,000.00<br>School Taxable<br>Gross LandSch                                                                 |              | Gross Improve<br>\$163,000.00                                                         | \$163,000.                                               | 00<br>Exempt Land<br>\$0.00                  | Carport<br>Garage M                                    | 0<br>1<br>Actua<br>\$674,<br>Exempt Improve<br>\$0.00                             | I Total<br>000.00<br>• Mu<br>\$67<br>•Sch Scł                                                                      | 74,000.00                                                                                            |  |
| Garage S<br>Actual Totals<br>and<br>\$511,000.00<br>Municipal Taxab<br>Gross Land<br>\$511,000.00<br>School Taxable<br>Gross LandSch<br>\$511,000.00                                                  | Totals       | Gross Improve<br>\$163,000.00<br>Gross Improve                                        | \$163,000.                                               | 00<br>Exempt Land<br>\$0.00<br>Exempt Land\$ | Carport<br>Garage M                                    | 0<br>1<br>Actua<br>\$674,<br>Exempt Improve<br>\$0.00                             | I Total<br>000.00<br>• Mu<br>\$67<br>•Sch Scł                                                                      | 74,000.00<br>nool Total                                                                              |  |
| Garage S<br>Actual Totals<br>Land<br>\$511,000.00<br>Municipal Taxab<br>Gross Land<br>\$511,000.00<br>School Taxable<br>Gross LandSch<br>\$511,000.00<br>Sales History In                             | Totals       | Gross Improve<br>\$163,000.00<br>Gross Improve                                        | \$163,000.                                               | 00<br>Exempt Land<br>\$0.00<br>Exempt Land\$ | Carport<br>Garage M                                    | 0<br>1<br>Actua<br>\$674,<br>Exempt Improve<br>\$0.00<br>Exempt Improve<br>\$0.00 | I Total<br>000.00<br>• Mu<br>\$67<br>•Sch Sch<br>\$67                                                              | 74,000.00<br>nool Total                                                                              |  |
| Garage S<br>Actual Totals<br>Land<br>\$511,000.00<br>Municipal Taxat<br>Gross Land<br>\$511,000.00                                                                                                    | Totals       | Gross Improve<br>\$163,000.00<br>Gross Improve<br>\$163,000.00                        | \$163,000.<br>Sch                                        | 00<br>Exempt Land<br>\$0.00<br>Exempt Land\$ | Carport<br>Garage M                                    | 0<br>1<br>Actua<br>\$674,<br>Exempt Improve<br>\$0.00<br>Exempt Improve<br>\$0.00 | I Total<br>000.00<br>• Mu<br>\$67<br>• Sch Sch<br>\$67<br>• SaleTrans<br>• IMPROVED                                | 74,000.00<br>nool Total<br>74,000.00<br>action Type<br>9 SINGLE PROPERTY                             |  |
| Garage S<br>Actual Totals<br>Land<br>\$511,000.00<br>Municipal Taxab<br>Gross Land<br>\$511,000.00<br>School Taxable<br>Gross LandSch<br>\$511,000.00<br>Sales History Inf<br>Sale Date<br>11/26/2015 | Totals       | Gross Improve<br>\$163,000.00<br>Gross Improve<br>\$163,000.00<br>Sale Pr<br>\$441,50 | \$163,000.<br><b>Sch</b><br>ice<br>00.00                 | 00<br>Exempt Land<br>\$0.00<br>Exempt Land\$ | Carport<br>Garage M<br>Sch<br>Document Nu<br>CA4834496 | 0<br>1<br>Actua<br>\$674,<br>Exempt Improve<br>\$0.00<br>Exempt Improve<br>\$0.00 | I Total<br>000.00<br>e Mu<br>\$67<br>eSch Sch<br>\$67<br>SaleTrans<br>IMPROVED<br>TRANSACT                         | 74,000.00<br>nool Total<br>74,000.00<br>action Type<br>0 SINGLE PROPERTY<br>TON                      |  |
| Garage S<br>Actual Totals<br>Land<br>\$511,000.00<br>Municipal Taxab<br>Gross Land<br>\$511,000.00<br>School Taxable<br>Gross LandSch<br>\$511,000.00<br>Sales History Inf<br>Sale Date               | Totals       | Gross Improve<br>\$163,000.00<br>Gross Improve<br>\$163,000.00<br>Sale Pr             | \$163,000.<br><b>Sch</b><br>ice<br>00.00                 | 00<br>Exempt Land<br>\$0.00<br>Exempt Land\$ | Carport<br>Garage M<br>Sch<br>Document Nu              | 0<br>1<br>Actua<br>\$674,<br>Exempt Improve<br>\$0.00<br>Exempt Improve<br>\$0.00 | I Total<br>000.00<br>e Mu<br>\$67<br>eSch Sch<br>\$67<br>SaleTrans<br>IMPROVED<br>TRANSACT<br>IMPROVED             | 74,000.00<br>nool Total<br>74,000.00<br>action Type<br>0 SINGLE PROPERTY<br>TON<br>0 SINGLE PROPERTY |  |
| Garage S<br>Actual Totals<br>Land<br>\$511,000.00<br>Municipal Taxab<br>Gross Land<br>\$511,000.00<br>School Taxable<br>Gross LandSch<br>\$511,000.00<br>Sales History Inf<br>Sale Date<br>11/26/2015 | Totals       | Gross Improve<br>\$163,000.00<br>Gross Improve<br>\$163,000.00<br>Sale Pr<br>\$441,50 | \$163,000.<br>\$163,000.<br>Sch<br>ice<br>00.00<br>00.00 | 00<br>Exempt Land<br>\$0.00<br>Exempt Land\$ | Carport<br>Garage M<br>Sch<br>Document Nu<br>CA4834496 | 0<br>1<br>Actua<br>\$674,<br>Exempt Improve<br>\$0.00<br>Exempt Improve<br>\$0.00 | I Total<br>000.00<br>e Mu<br>\$67<br>eSch Sch<br>\$67<br>SaleTrans<br>IMPROVED<br>TRANSACT<br>IMPROVED<br>TRANSACT | 74,000.00<br>nool Total<br>74,000.00<br>action Type<br>0 SINGLE PROPERTY<br>TON<br>0 SINGLE PROPERTY |  |

#### Legal

Street Label (large)