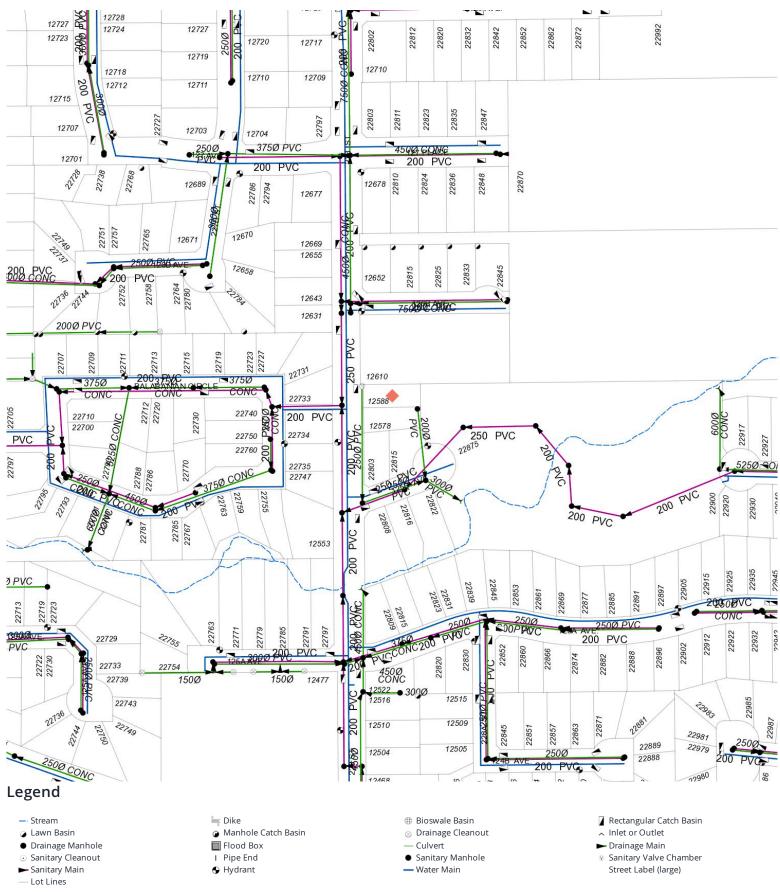

Rise Apartment Conservation Park in the ALR Suburban Residential Industrial Conservation

- Development Application Soil Deposit Permit 🕅 Tree Cutting Permit CONSERVATION NEIGHBOURHOOD COMMERCIAL Hammond Village Commercial Institutional COMMERCIAL OPEN SPACE MEDIUM DENSITY RESIDENTIAL Port Haney Heritage Adaptive Use Flexible Mixed-Use Park Park Estate Suburban Residential Industrial Reserve Lot Lines
- Development Permit Subdivision Application LOW DENSITY RESIDENTIAL PARK Single-Family & Compact Residential Infill General Employment Parks & Open Space CONSERVATION HIGH DENSITY RESIDENTIAL MEDIUM/HIGH DENSITY RESIDENTIAL Port Haney Multi-Family, Commercial and Mixed-Use Town Centre Commercial Agricultural Forest Urban Residential Institutional Street Label (large)



#### Infrastructure