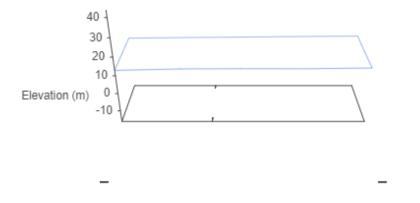

I'm more than a real estate agent. I'm a REALTOR®.

Estimated Lot Dimensions and Topography

The lot dimensions shown are estimated and should be verified by survey plan.

Max Elevation: 14.25 m | Min Elevation: 12.92 m | Difference: 1.33 m